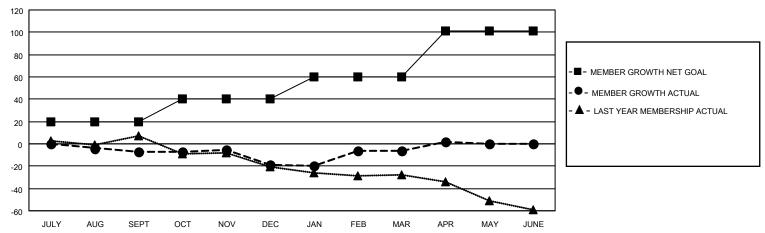

#### GOALS AND ACTUAL MEMBERS CUMULATIVE

| DROPPED CLUBS: 0 |    | 22 CLUBS OF 37 ADDED 1 OR<br>MORE NEW MEMBERS | GENDER DISTRIBUTION           |              |  |
|------------------|----|-----------------------------------------------|-------------------------------|--------------|--|
|                  |    | MORE NEW MEMBERS                              | MALE                          | 820 (71.24%) |  |
|                  |    |                                               | FEMALE                        | 331 (28.76%) |  |
| DROPPED MEMBERS  |    |                                               | NON BINARY                    | 0 (0.00%)    |  |
|                  |    |                                               | PREFER NOT TO ANSWER          | 0 (0.00%)    |  |
| DECEASED         | 6  |                                               |                               |              |  |
| CLUB CANCELLED   | 0  | CLICK HERE FOR CUMULATIVE                     | TOTAL FAMILY UNIT MEMBERS 248 |              |  |
| OTHER            | 71 | MEMBERSHIP DATA                               |                               |              |  |
| TOTAL            | 77 |                                               | FAMILY MEMBERS PAYING HAI     | LF DUES 131  |  |
|                  |    |                                               |                               |              |  |